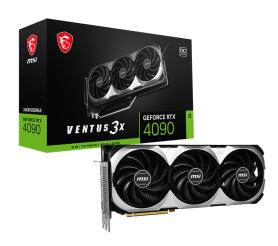

# *msi*°

# **GeForce RTX™ 4090 VENTUS 3X 24G OC**







## **SPECIFICATIONS**

| Model Name                      | GeForce RTX™ 4090 VENTUS 3X 24G OC                                                                                                                   |
|---------------------------------|------------------------------------------------------------------------------------------------------------------------------------------------------|
| <b>Graphics Processing Unit</b> | NVIDIA® GeForce RTX™ 4090                                                                                                                            |
| Interface                       | PCI Express <sup>®</sup> Gen 4                                                                                                                       |
| Core Clocks