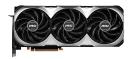

### **Triple Fan**

Three fans and a huge heatsink ensure a cool and quiet experience for you.

## **CONNECTIONS**

- ${\bf 1.\ DisplayPort}$
- 2. HDMI™