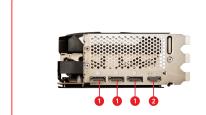

.0

A masterpiece of teamwork, fan blades work in pairs to create unprecedented levels of focused air pressure.



#### Copper Baseplate

A solid nickel-plated copper baseplate transfers heat from the GPU to all heat pipes for better cooling.



#### **Core Pipe**

Precision-machined heat pipes ensure max contact to the GPU and spread heat along the full length of the heatsink.



#### **Airflow Control**

Don't sweat it, Airflow Control guides the air to exactly where it needs to be for maximum cooling.



## Metal Backplate

Thermal pads under the sturdy metal backplate provide additional cooling while the flow-through ventilation reduces trapped heat.



## MSI Center

The exclusive MSI Center software lets you monitor, tweak and optimize MSI products in real-time.

## **CONNECTIONS**



- ${\bf 1.\ DisplayPort}$
- 2. HDMI™