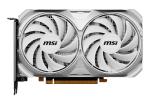

# **GeForce RTX™ 4060 VENTUS 2X WHITE 8G OC**

#### Dual Fan

Two fans and a huge heatsink ensure a cool and quiet experience for you.

#### TORX FAN 4.0

A masterpiece of teamwork, fan blades work in pairs to create unprecedented levels of focused air pressure.

#### Zero Frozr

The fans completely stop when temperatures are relatively low, eliminating all noise.