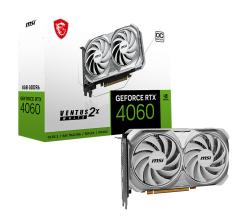

# **GeForce RTX™ 4060 VENTUS 2X WHITE 8G OC**

# **SPECIFICATIONS**

| Memory                       | 8GB GDDR6                                                                                                                            |
|------------------------------|--------------------------------------------------------------------------------------------------------------------------------------|
| Power connectors             | 8-pin x 1                                                                                                                            |
| Grafik Motoru                | NVIDIA <sup>®</sup> GeForce RTX <sup>™</sup> 4060                                                                                    |
| Veriyolu Standardı           | PCI Express <sup>®</sup> Gen 4 x 8                                                                                                   |
| Bellek Arayüzü               | 128-bit                                                                                                                              |
| Çekirdek Hızı(MHz)           | Extreme Performance: 2505 MHz (MSI<br>Center)<br>Boost: 2490 MHz                                                                     |
| Bellek Hızı(MHz)             | 17 Gbps                                                                                                                              |
| Maximum Displays             | 4                                                                                                                                    |
| Output                       | DisplayPort x 3 (v1.4a) HDMI™ x 1 (Supports 4K@120Hz HDR and 8K@60Hz HDR and Variable Refresh Rate (VRR) as specified in HDMI™ 2.1a) |
| Power consumption (W)        | 115 W                                                                                                                                |
| HDCP Desteği                 | Y                                                                                                                                    |
| Digital Maximum Resolution   | 7680 x 4320                                                                                                                          |
| Recommended Power Supply (W) | 550 W                                                                                                                                |
| DirectX Desteği              | 12 Ultimate                                                                                                                          |
| Boyutlar (mm)                | 199 x 120 x 41 mm                                                                                                                    |
|                              |                                                                                                                                      |

#### Dual Fan

Two fans and a huge heatsink ensure a cool and quiet experience for you.

#### TORX FAN 4.0

A masterpiece of teamwork, fan blades work in pairs to create unprecedented levels of focused air pressure.

#### Zero Frozr

The fans completely stop when temperatures are relatively low, eliminating all noise.

#### **Reinforcing Backplate**

The reinforcing backplate features a flow-through design that provides additional ventilation.