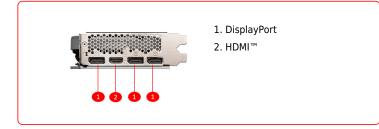

|

# **FEATURES**



#### Dual Fan

Two fans and a huge heatsink ensure a cool and quiet experience for you.



#### TORX FAN 4.0

A masterpiece of teamwork, fan blades work in pairs to create unprecedented levels of focused air pressure.



#### Zero Frozr

The fans completely stop when temperatures are relatively low, eliminating all noise.



#### **Reinforcing Backplate**

The reinforcing backplate features a flow-through design that provides additional ventilation.



### **MSI Center**

The exclusive MSI Center software lets you monitor, tweak and optimize MSI products in real-time.



# Afterburner

Take full control with the most recognized and widely used graphics card overclocking software in the world.

## **CONNECTIONS**