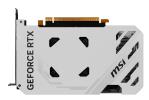

#### **Reinforcing Backplate**

The reinforcing backplate features a flow-through design that provides additional ventilation.

## **CONNECTIONS**